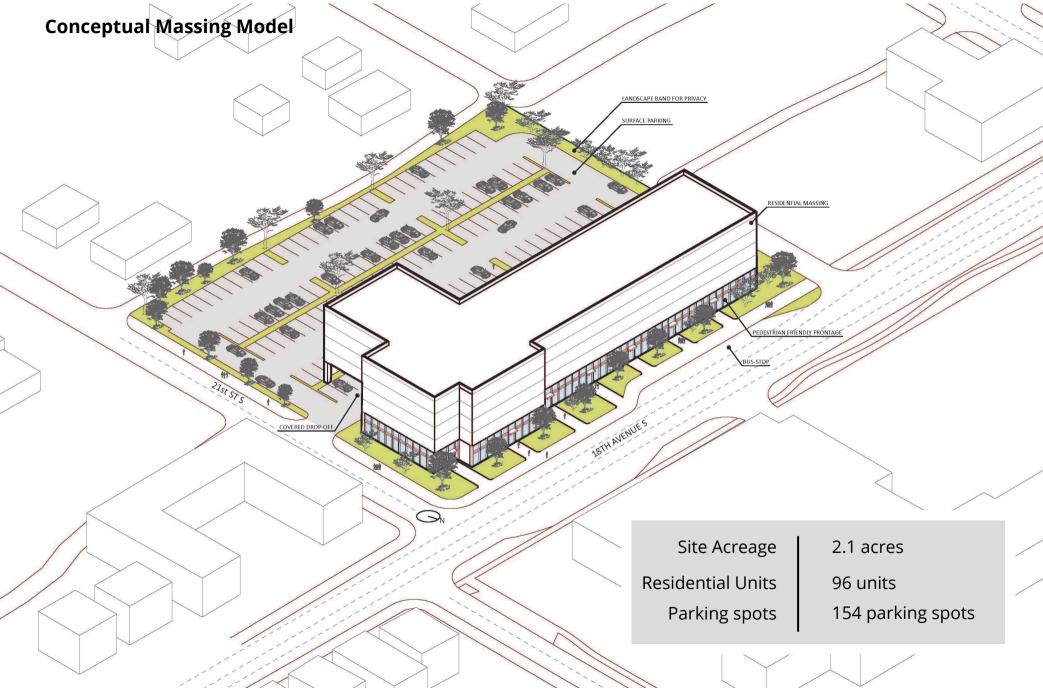

### **Development Plan:**

The property's current zoning limits the site to 67 residential units which is relatively low and may be below the minimum number of units required for Tax Credit funding applications. To create a more viable development plan and increase the property's potential, we intend to seek site plan approval for a minimum of 90 residential units and five (5) total stories. This can potentially be accomplished utilizing the new City ordinances 486-H and 485-H (deploying HB 1339) which affords the City great flexibility in approving site plans and density boosts for affordable housing developments. Given that the site is currently zoned 'Corridor Commercial Traditional', this City ordinance may require an amendment to include this zoning category. If not, we would have to seek a traditional rezoning. Enclosed herein is a schematic site plan reflecting 96 residential units and five (5) total stories. Other property and proposal information:

Property Size: 2.1 Acres Current Use: Vacant Proposed Use: 96 affordable/workforce residential units with amenities and

onsite parking.

Unit Mix (subject to change): 19 studios

41 one-bedroom 36 two-bedroom

Rent/Income Set-Asides: 100% of units at or below 80% AMI

Amenities: Clubroom, fitness center, business center, family game room,

secure building entrance, on-site property management