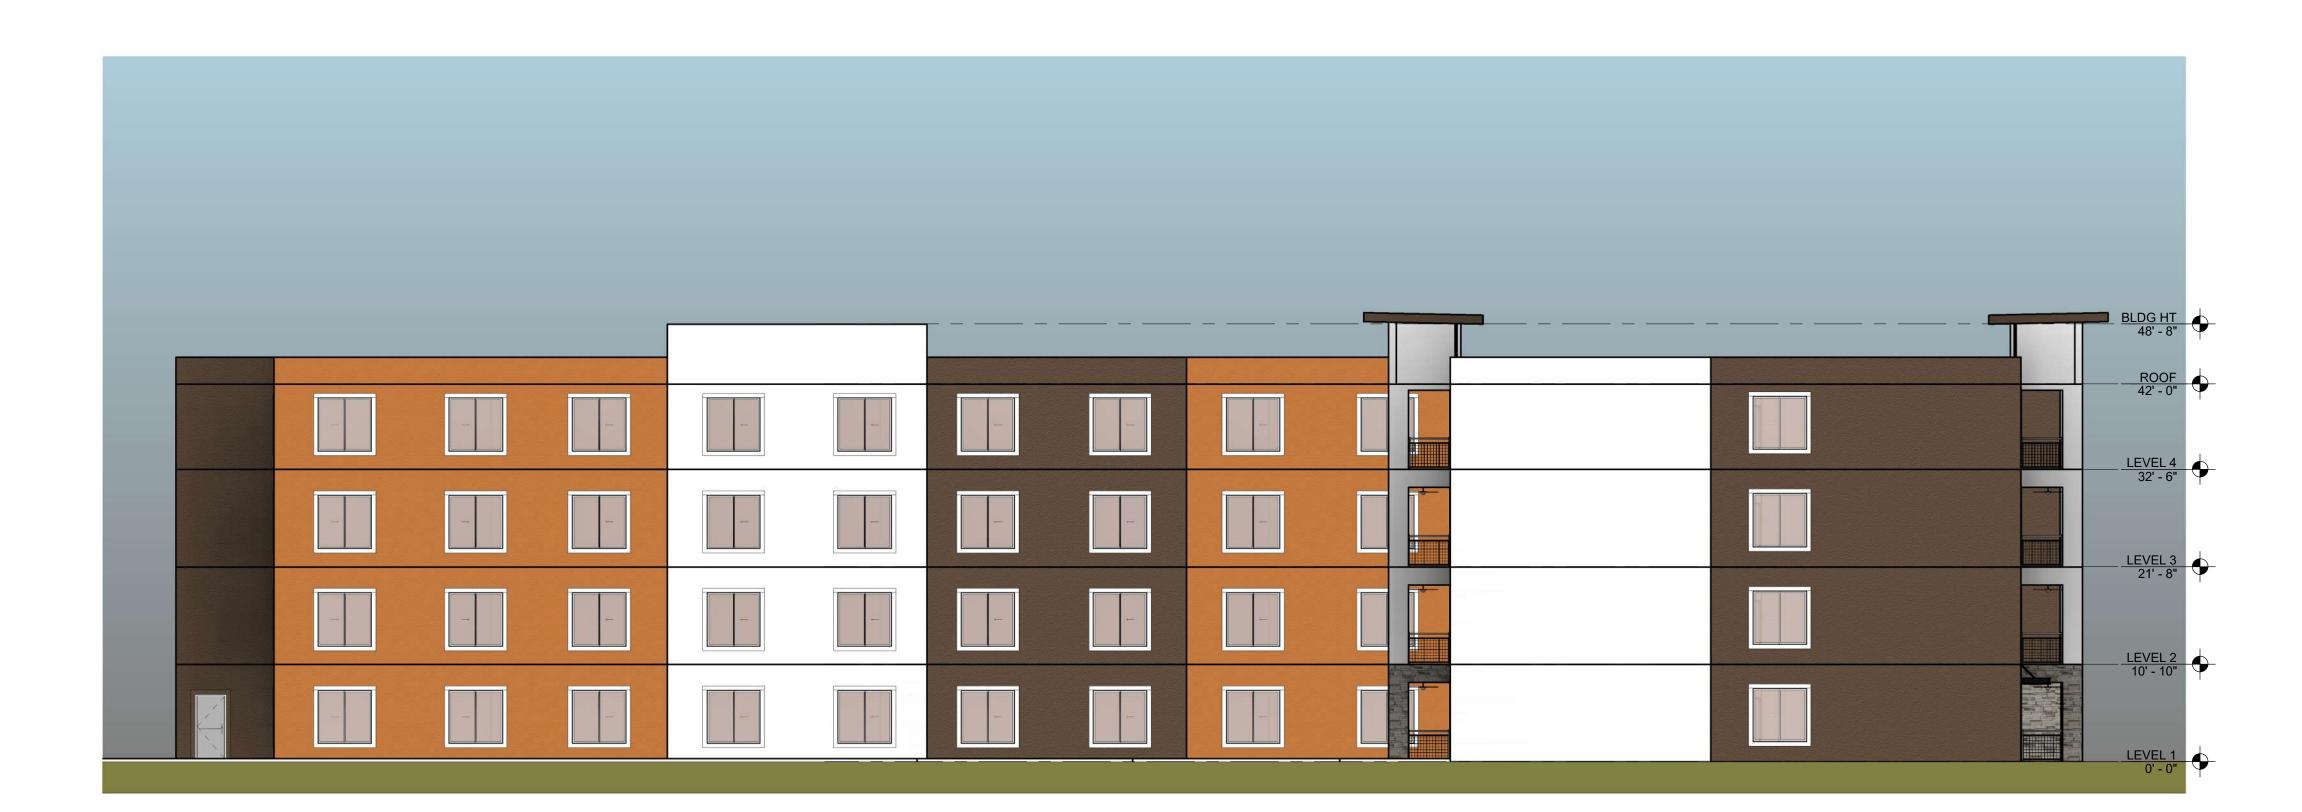

### **Development Plan:**

The property's current zoning limits the site to 67 residential units which is relatively low and may be below the minimum number of units required for Tax Credit funding applications. To create a more viable development plan and increase the property's potential, we intend to seek site plan approval for a minimum of 90 residential units and five (5) total stories. This can potentially be accomplished utilizing the new City ordinances 486-H and 485-H (deploying HB 1339) which affords the City great flexibility in approving site plans and density boosts for affordable housing developments. Given that the site is currently zoned 'Corridor Commercial Traditional', this City ordinance may require an amendment to include this zoning category. If not, we would have to seek a traditional rezoning. Enclosed herein is a schematic site plan reflecting 96 residential units and five (5) total stories. Other property and proposal information:

Property Size: 2.1 Acres Current Use: Vacant Proposed Use: 96 affordable/workforce residential units with amenities and

onsite parking.

Unit Mix (subject to change): 19 studios

41 one-bedroom 36 two-bedroom

Rent/Income Set-Asides: 100% of units at or below 80% AMI

Amenities: Clubroom, fitness center, business center, family game room,

secure building entrance, on-site property management