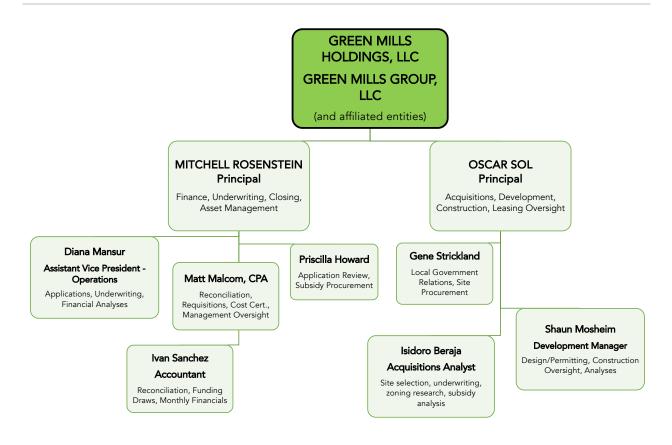

GM (and its affiliated entities) is a Limited Liability Company actively engaged in developing affordable housing throughout the State of Florida. Our principals have managed the development and finance of 8,000 affordable housing homes in Florida, representing more than \$1B of public/private partnership development. More recently, Green Mills developed and owns two affordable housing communities in the Historic Kenwood Neighborhood of St. Petersburg: Burlington Place and Burlington Post. We take pride in our willingness to work closely with local stakeholders - City staff, community groups, and neighboring business - and view these efforts as prerequisites for successful development.

GM Company principals have decades of affordable housing development and finance experience, and maintain a hands-on approach. This requires Green Mills to be selective about opportunities pursued; by extension and by design, the company does not submit many tax credit subsidy applications each year. This focused approach translates into higher quality with fewer mistakes and fewer conflicts of intertest for partners. As a result, Green Mills has achieved one of Florida's highest competitive tax credit application success rates and has delivered each community on time and budget while providing more "green" features than required. Green Mills and its principals are not subject to litigation, foreclosure history, disbarment, or other mitigating factor which might inhibit the team's ability to proceed.