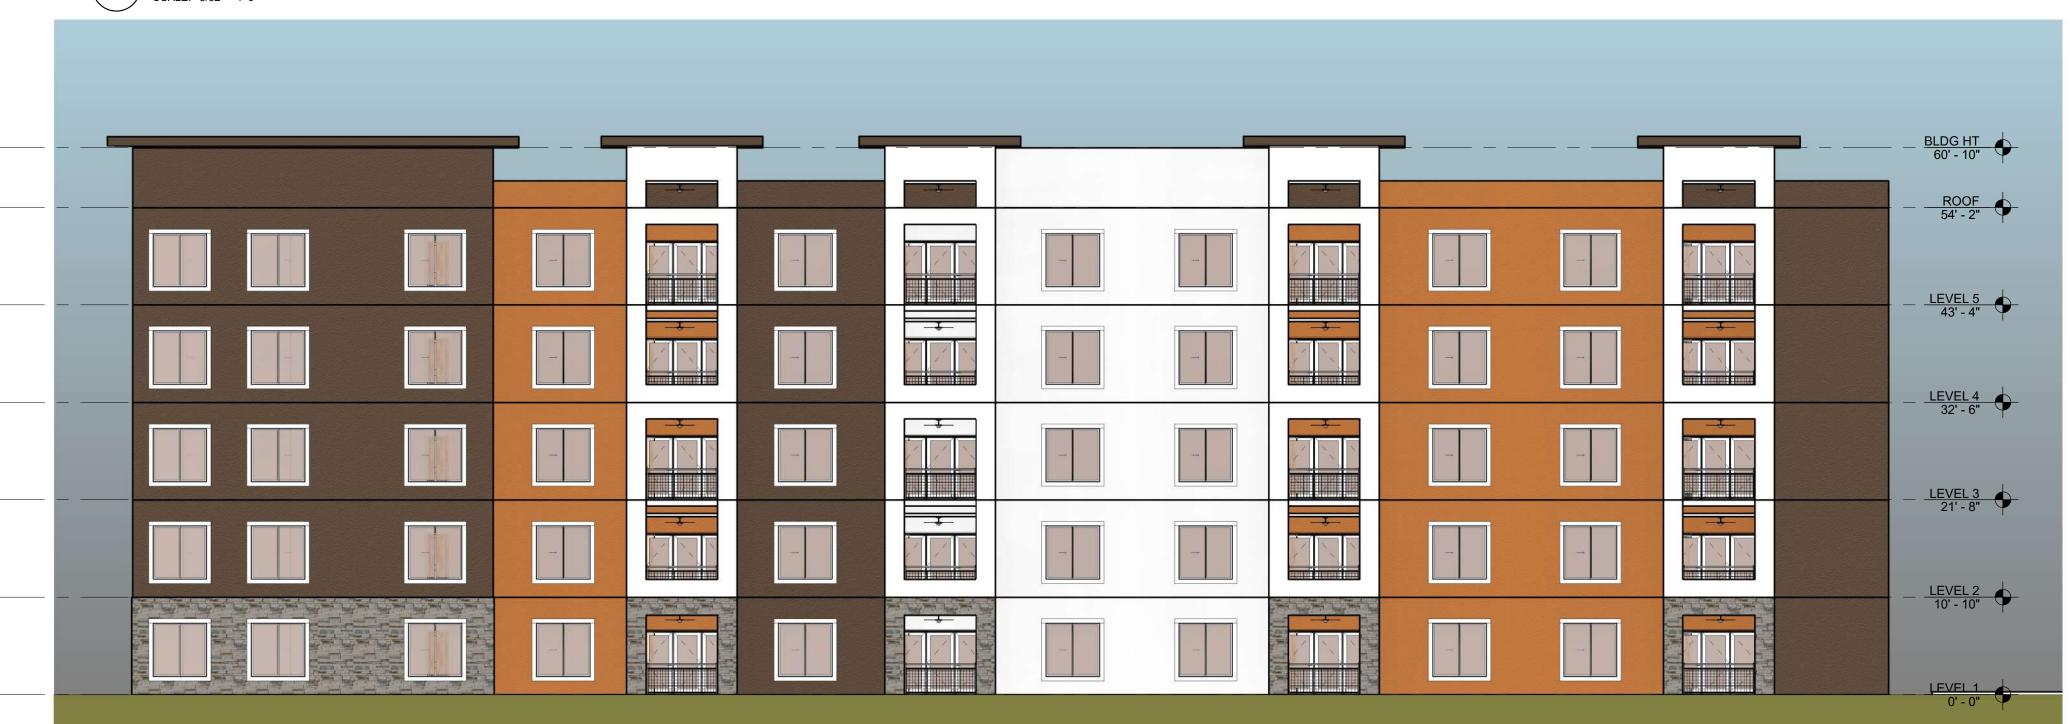

### **Development Plan:**

The property's current zoning limits the site to 67 residential units which is relatively low and may be below the minimum number of units required for Tax Credit funding applications. To create a more viable development plan and increase the property's potential, we intend to seek site plan approval for a minimum of 90 residential units and five (5) total stories. This can potentially be accomplished utilizing the new City ordinances 486-H and 485-H (deploying HB 1339) which affords the City great flexibility in approving site plans and density boosts for affordable housing developments. Given that the site is currently zoned 'Corridor Commercial Traditional', this City ordinance may require an amendment to include this zoning category. If not, we would have to seek a traditional rezoning. Enclosed herein is a schematic site plan reflecting 96 residential units and five (5) total stories. Other property and proposal information:

Property Size: 2.1 Acres Current Use: Vacant Proposed Use: 96 affordable/workforce residential units with amenities and

onsite parking.

Unit Mix (subject to change): 19 studios

41 one-bedroom 36 two-bedroom