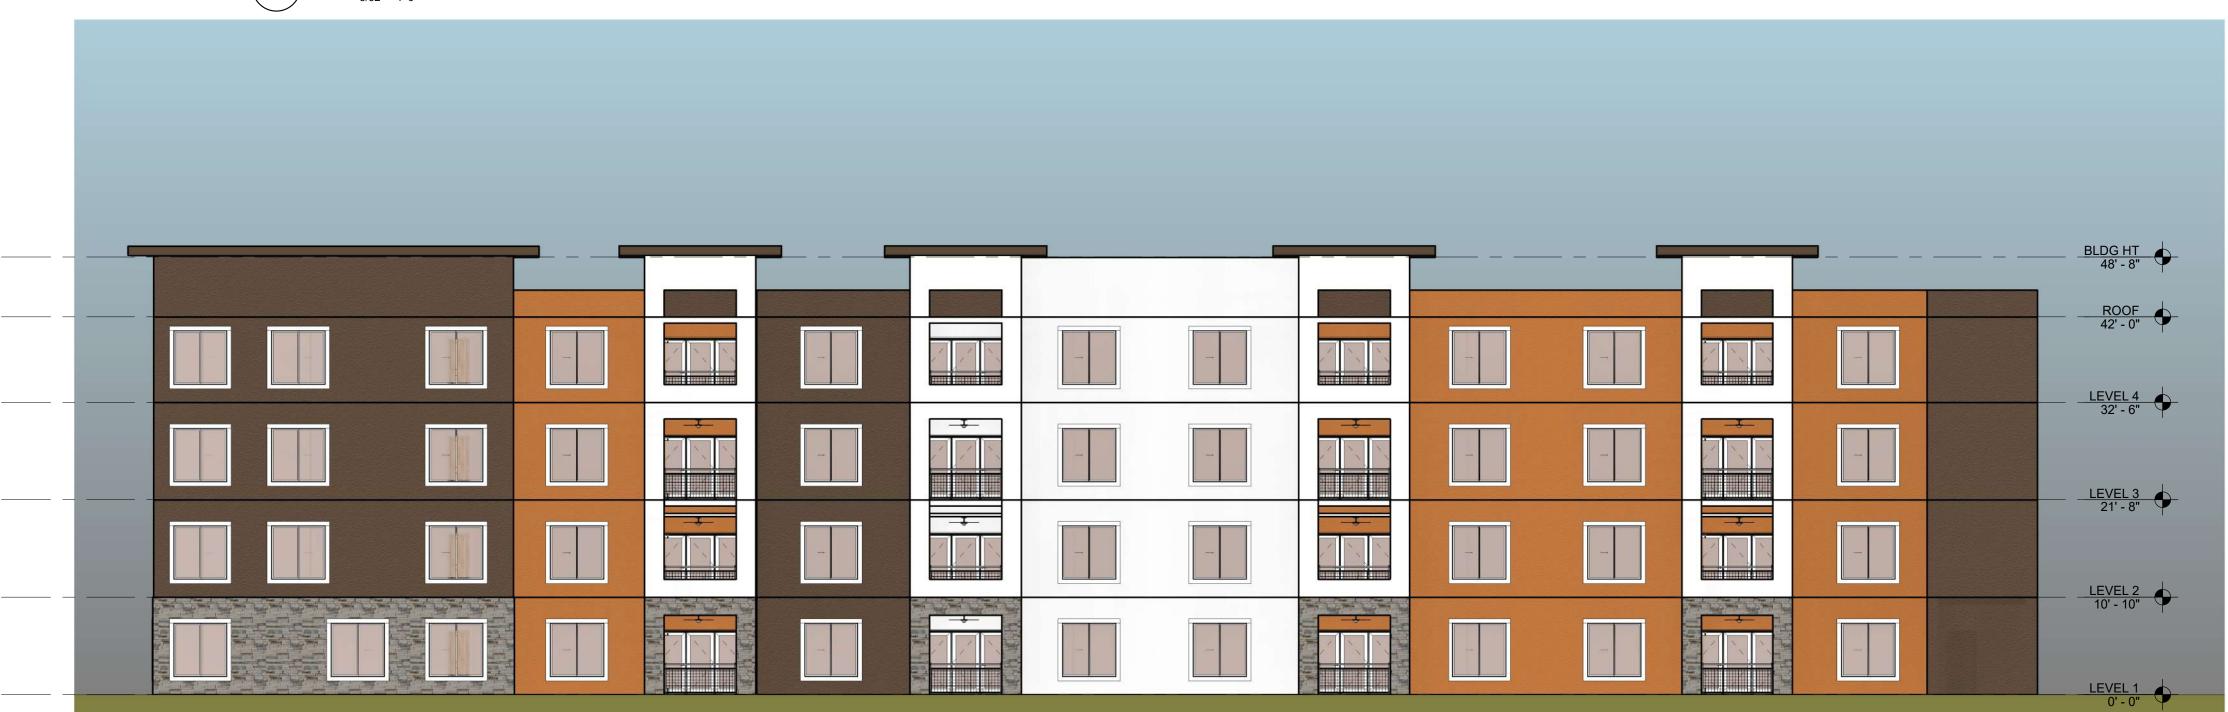

### **Development Plan:**

The property's current zoning limits the site to 67 residential units which is relatively low and may be below the minimum number of units required for Tax Credit funding applications. To create a more viable development plan and increase the property's potential, we intend to seek site plan approval for a minimum of 90 residential units and five (5) total stories. This can potentially be accomplished utilizing the new City ordinances 486-H and 485-H (deploying HB 1339) which affords the City great flexibility in approving site plans and density boosts for affordable housing developments. Given that the site is currently zoned 'Corridor Commercial Traditional', this City ordinance may require an amendment to include this zoning category. If not, we would have to seek a traditional rezoning. Enclosed herein is a schematic site plan reflecting 96 residential units and five (5) total stories. Other property and proposal information:

Property Size: 2.1 Acres Current Use: Vacant Proposed Use: 96 affordable/workforce residential units with amenities and

onsite parking.

Unit Mix (subject to change): 19 studios

41 one-bedroom 36 two-bedroom