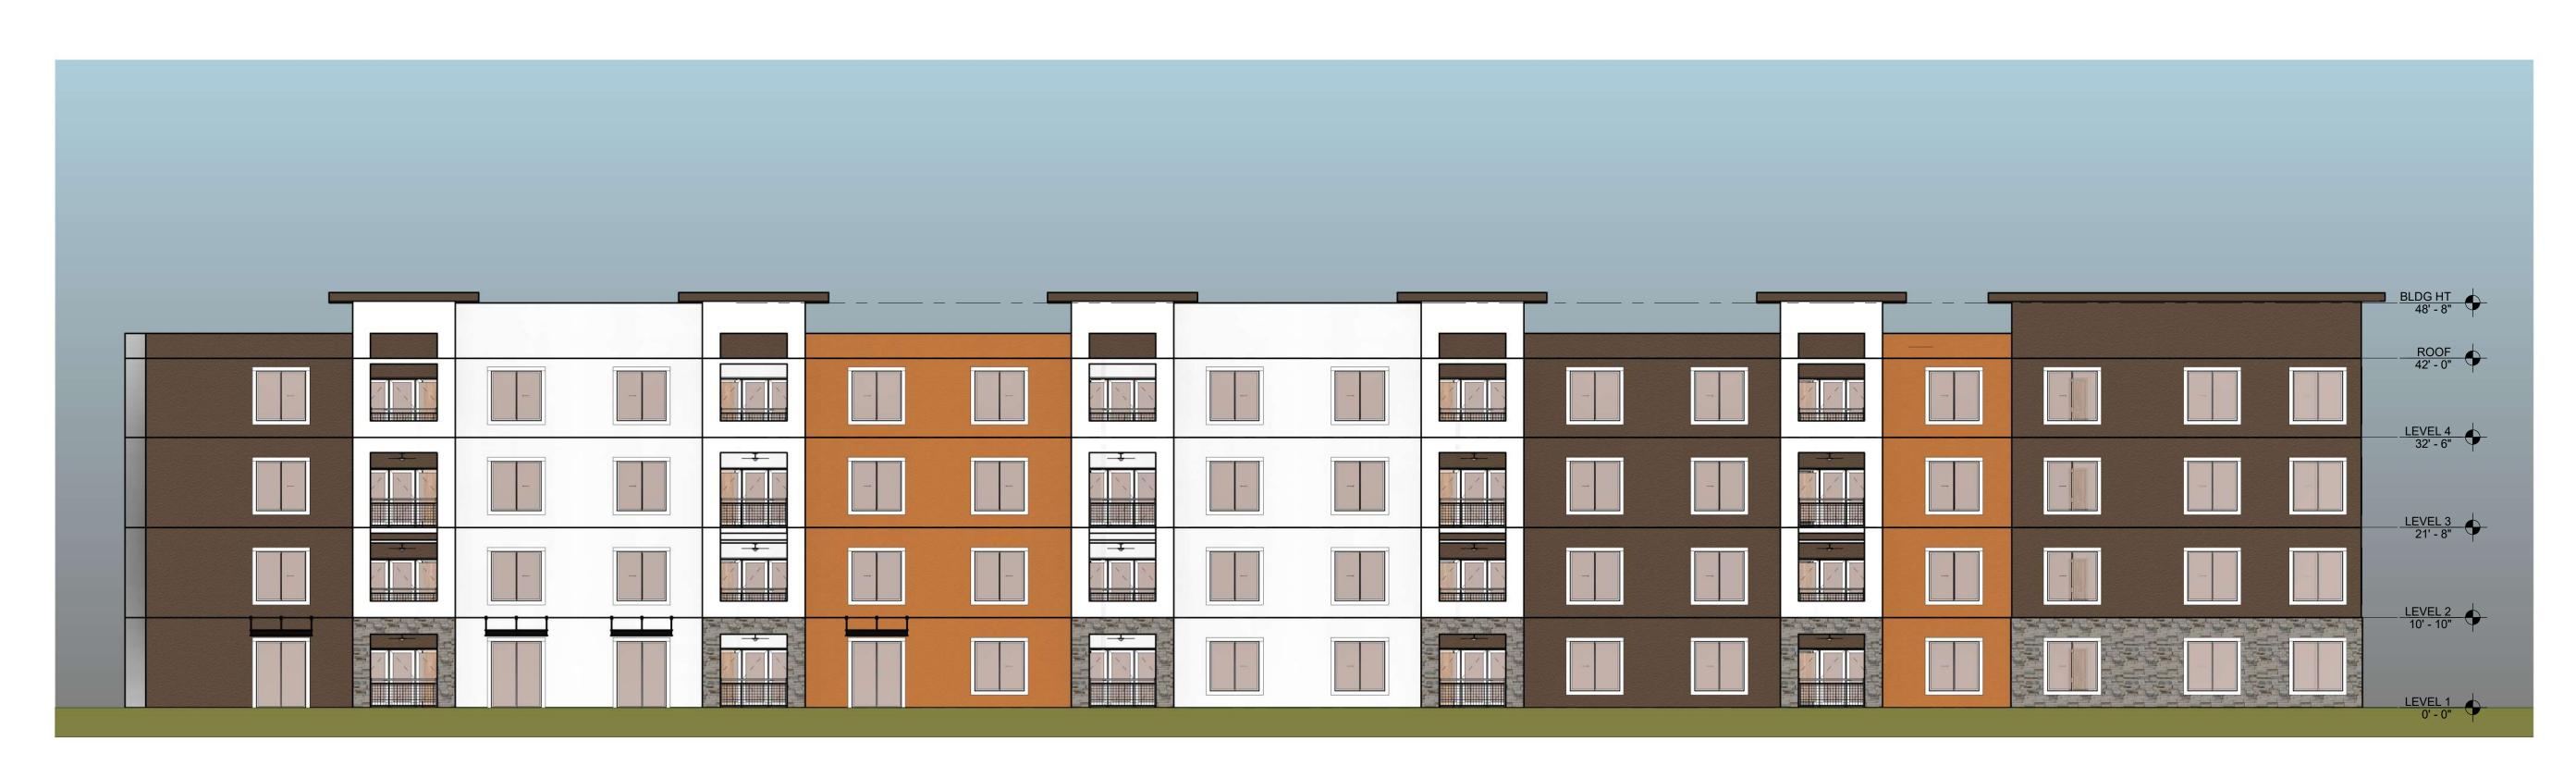

### **Development Plan:**

The property's current zoning limits the site to 67 residential units which is relatively low and may be below the minimum number of units required for Tax Credit funding applications. To create a more viable development plan and increase the property's potential, we intend to seek site plan approval for a minimum of 90 residential units and five (5) total stories. This can potentially be accomplished utilizing the new City ordinances 486-H and 485-H (deploying HB 1339) which affords the City great flexibility in approving site plans and density boosts for affordable housing developments. Given that the site is currently zoned 'Corridor Commercial Traditional', this City ordinance may require an amendment to include this zoning category. If not, we would have to seek a traditional rezoning. Enclosed herein is a schematic site plan reflecting 96 residential units and five (5) total stories. Other property and proposal information:

Property Size: 2.1 Acres Current Use: Vacant Proposed Use: 96 affordable/workforce residential units with amenities and

onsite parking.

Unit Mix (subject to change): 19 studios

41 one-bedroom 36 two-bedroom