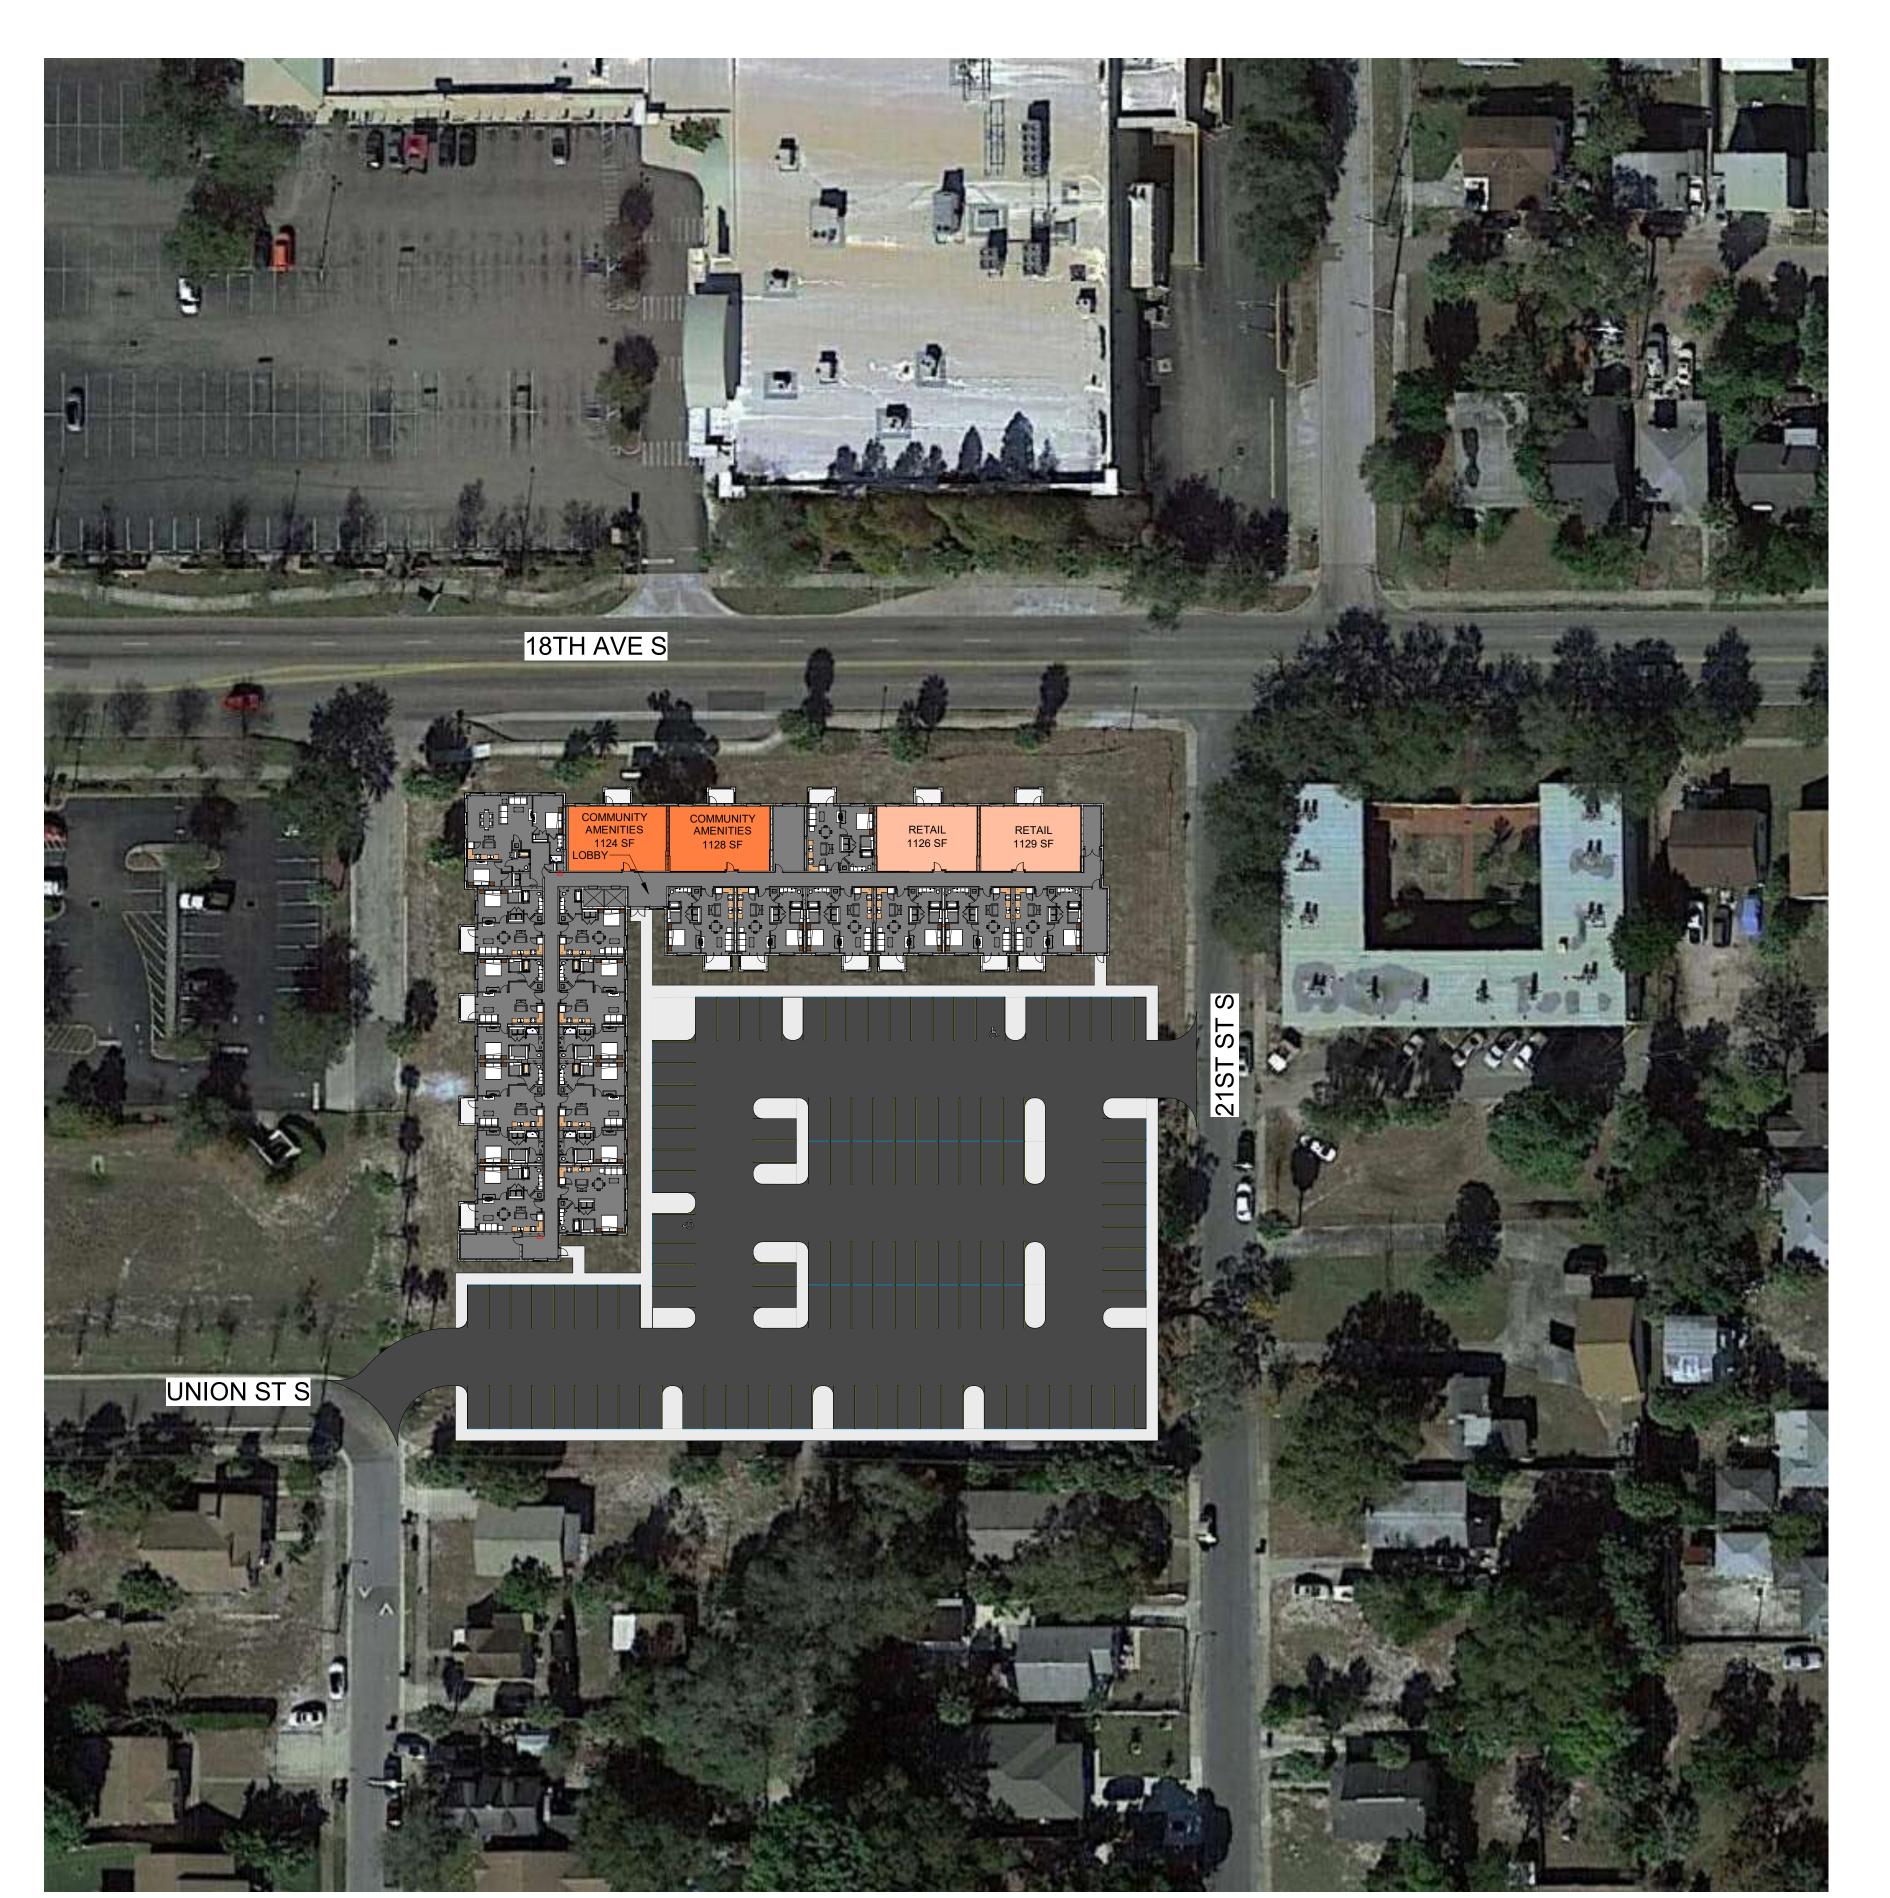

### **Development Plan:**

The property's current zoning limits the site to 67 residential units which is relatively low and may be below the minimum number of units required for Tax Credit funding applications. To create a more viable development plan and increase the property's potential, we intend to seek site plan approval for a minimum of 90 residential units and five (5) total stories. This can potentially be accomplished utilizing the new City ordinances 486-H and 485-H (deploying HB 1339) which affords the City great flexibility in approving site plans and density boosts for affordable housing developments. Given that the site is currently zoned 'Corridor Commercial Traditional', this City ordinance may require an amendment to include this zoning category. If not, we would have to seek a traditional rezoning. Enclosed herein is a schematic site plan reflecting 96 residential units and five (5) total stories. Other property and proposal information:

Property Size: 2.1 Acres Current Use: Vacant Proposed Use: 96 affordable/workforce residential units with amenities and

onsite parking.

Unit Mix (subject to change): 19 studios

41 one-bedroom 36 two-bedroom

Rent/Income Set-Asides: 100% of units at or below 80% AMI

Amenities: Clubroom, fitness center, business center, family game room,

secure building entrance, on-site property management