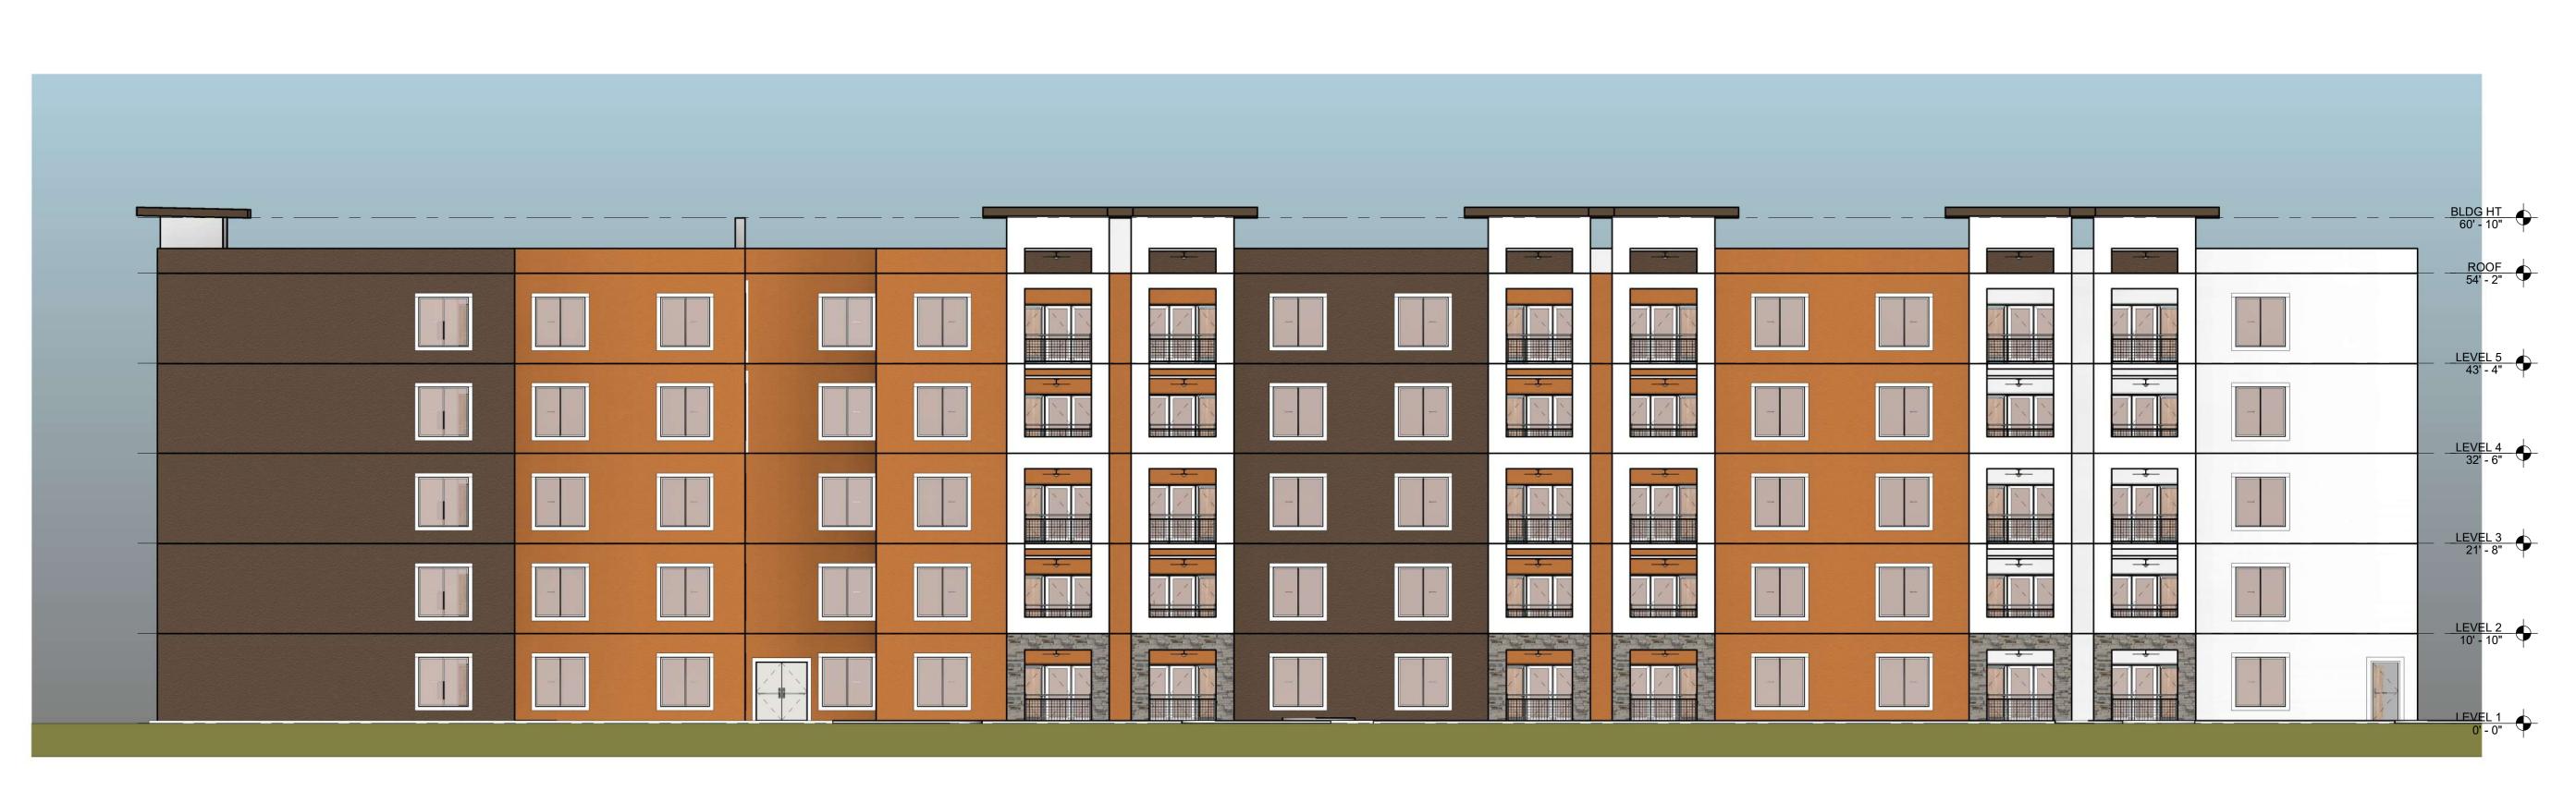

### **Development Plan:**

The property's current zoning limits the site to 67 residential units which is relatively low and may be below the minimum number of units required for Tax Credit funding applications. To create a more viable development plan and increase the property's potential, we intend to seek site plan approval for a minimum of 90 residential units and five (5) total stories. This can potentially be accomplished utilizing the new City ordinances 486-H and 485-H (deploying HB 1339) which affords the City great flexibility in approving site plans and density boosts for affordable housing developments. Given that the site is currently zoned 'Corridor Commercial Traditional', this City ordinance may require an amendment to include this zoning category. If not, we would have to seek a traditional rezoning. Enclosed herein is a schematic site plan reflecting 96 residential units and five (5) total stories. Other property and proposal information:

Property Size: 2.1 Acres Current Use: Vacant Proposed Use: 96 affordable/workforce residential units with amenities and

onsite parking.

Unit Mix (subject to change): 19 studios

41 one-bedroom 36 two-bedroom