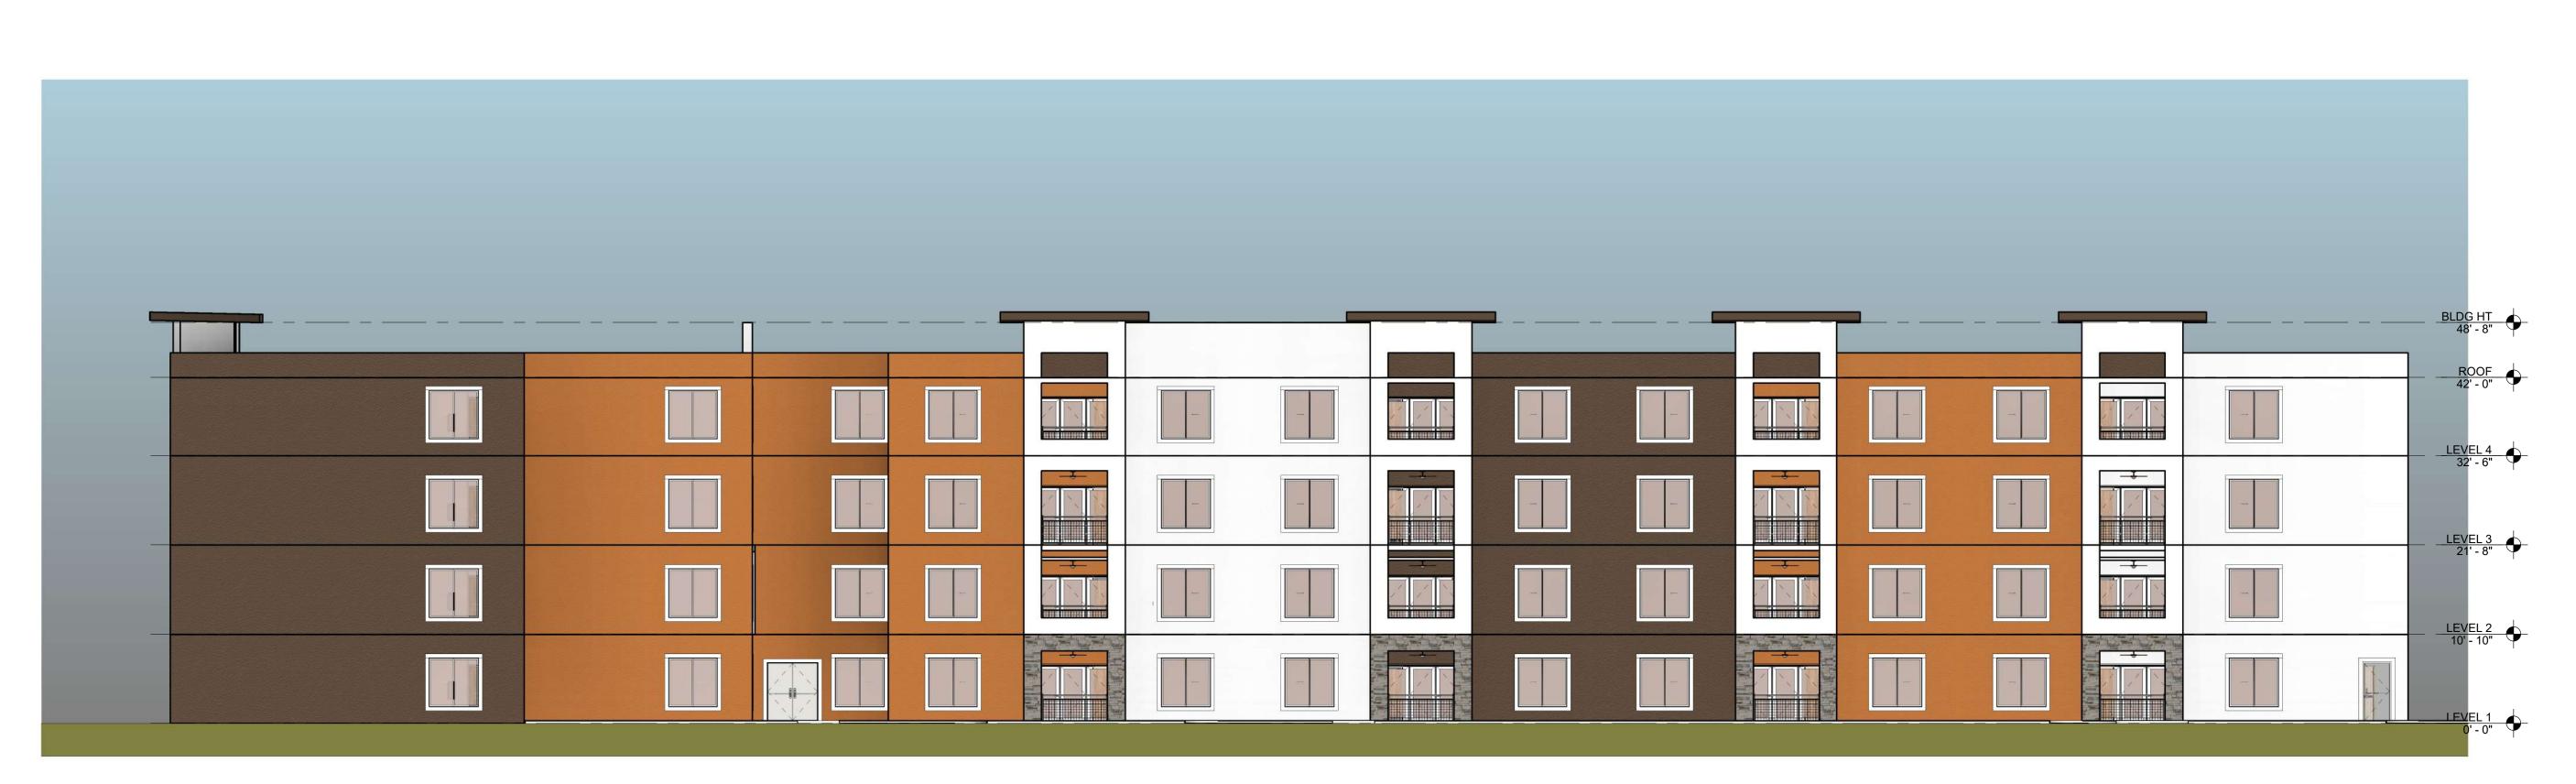

### **Development Plan:**

The property's current zoning limits the site to 67 residential units which is relatively low and may be below the minimum number of units required for Tax Credit funding applications. To create a more viable development plan and increase the property's potential, we intend to seek site plan approval for a minimum of 90 residential units and five (5) total stories. This can potentially be accomplished utilizing the new City ordinances 486-H and 485-H (deploying HB 1339) which affords the City great flexibility in approving site plans and density boosts for affordable housing developments. Given that the site is currently zoned 'Corridor Commercial Traditional', this City ordinance may require an amendment to include this zoning category. If not, we would have to seek a traditional rezoning. Enclosed herein is a schematic site plan reflecting 96 residential units and five (5) total stories. Other property and proposal information:

Property Size: 2.1 Acres Current Use: Vacant Proposed Use: 96 affordable/workforce residential units with amenities and

onsite parking.

Unit Mix (subject to change): 19 studios

41 one-bedroom 36 two-bedroom

Rent/Income Set-Asides: 100% of units at or below 80% AMI

Amenities: Clubroom, fitness center, business center, family game room,

secure building entrance, on-site property management