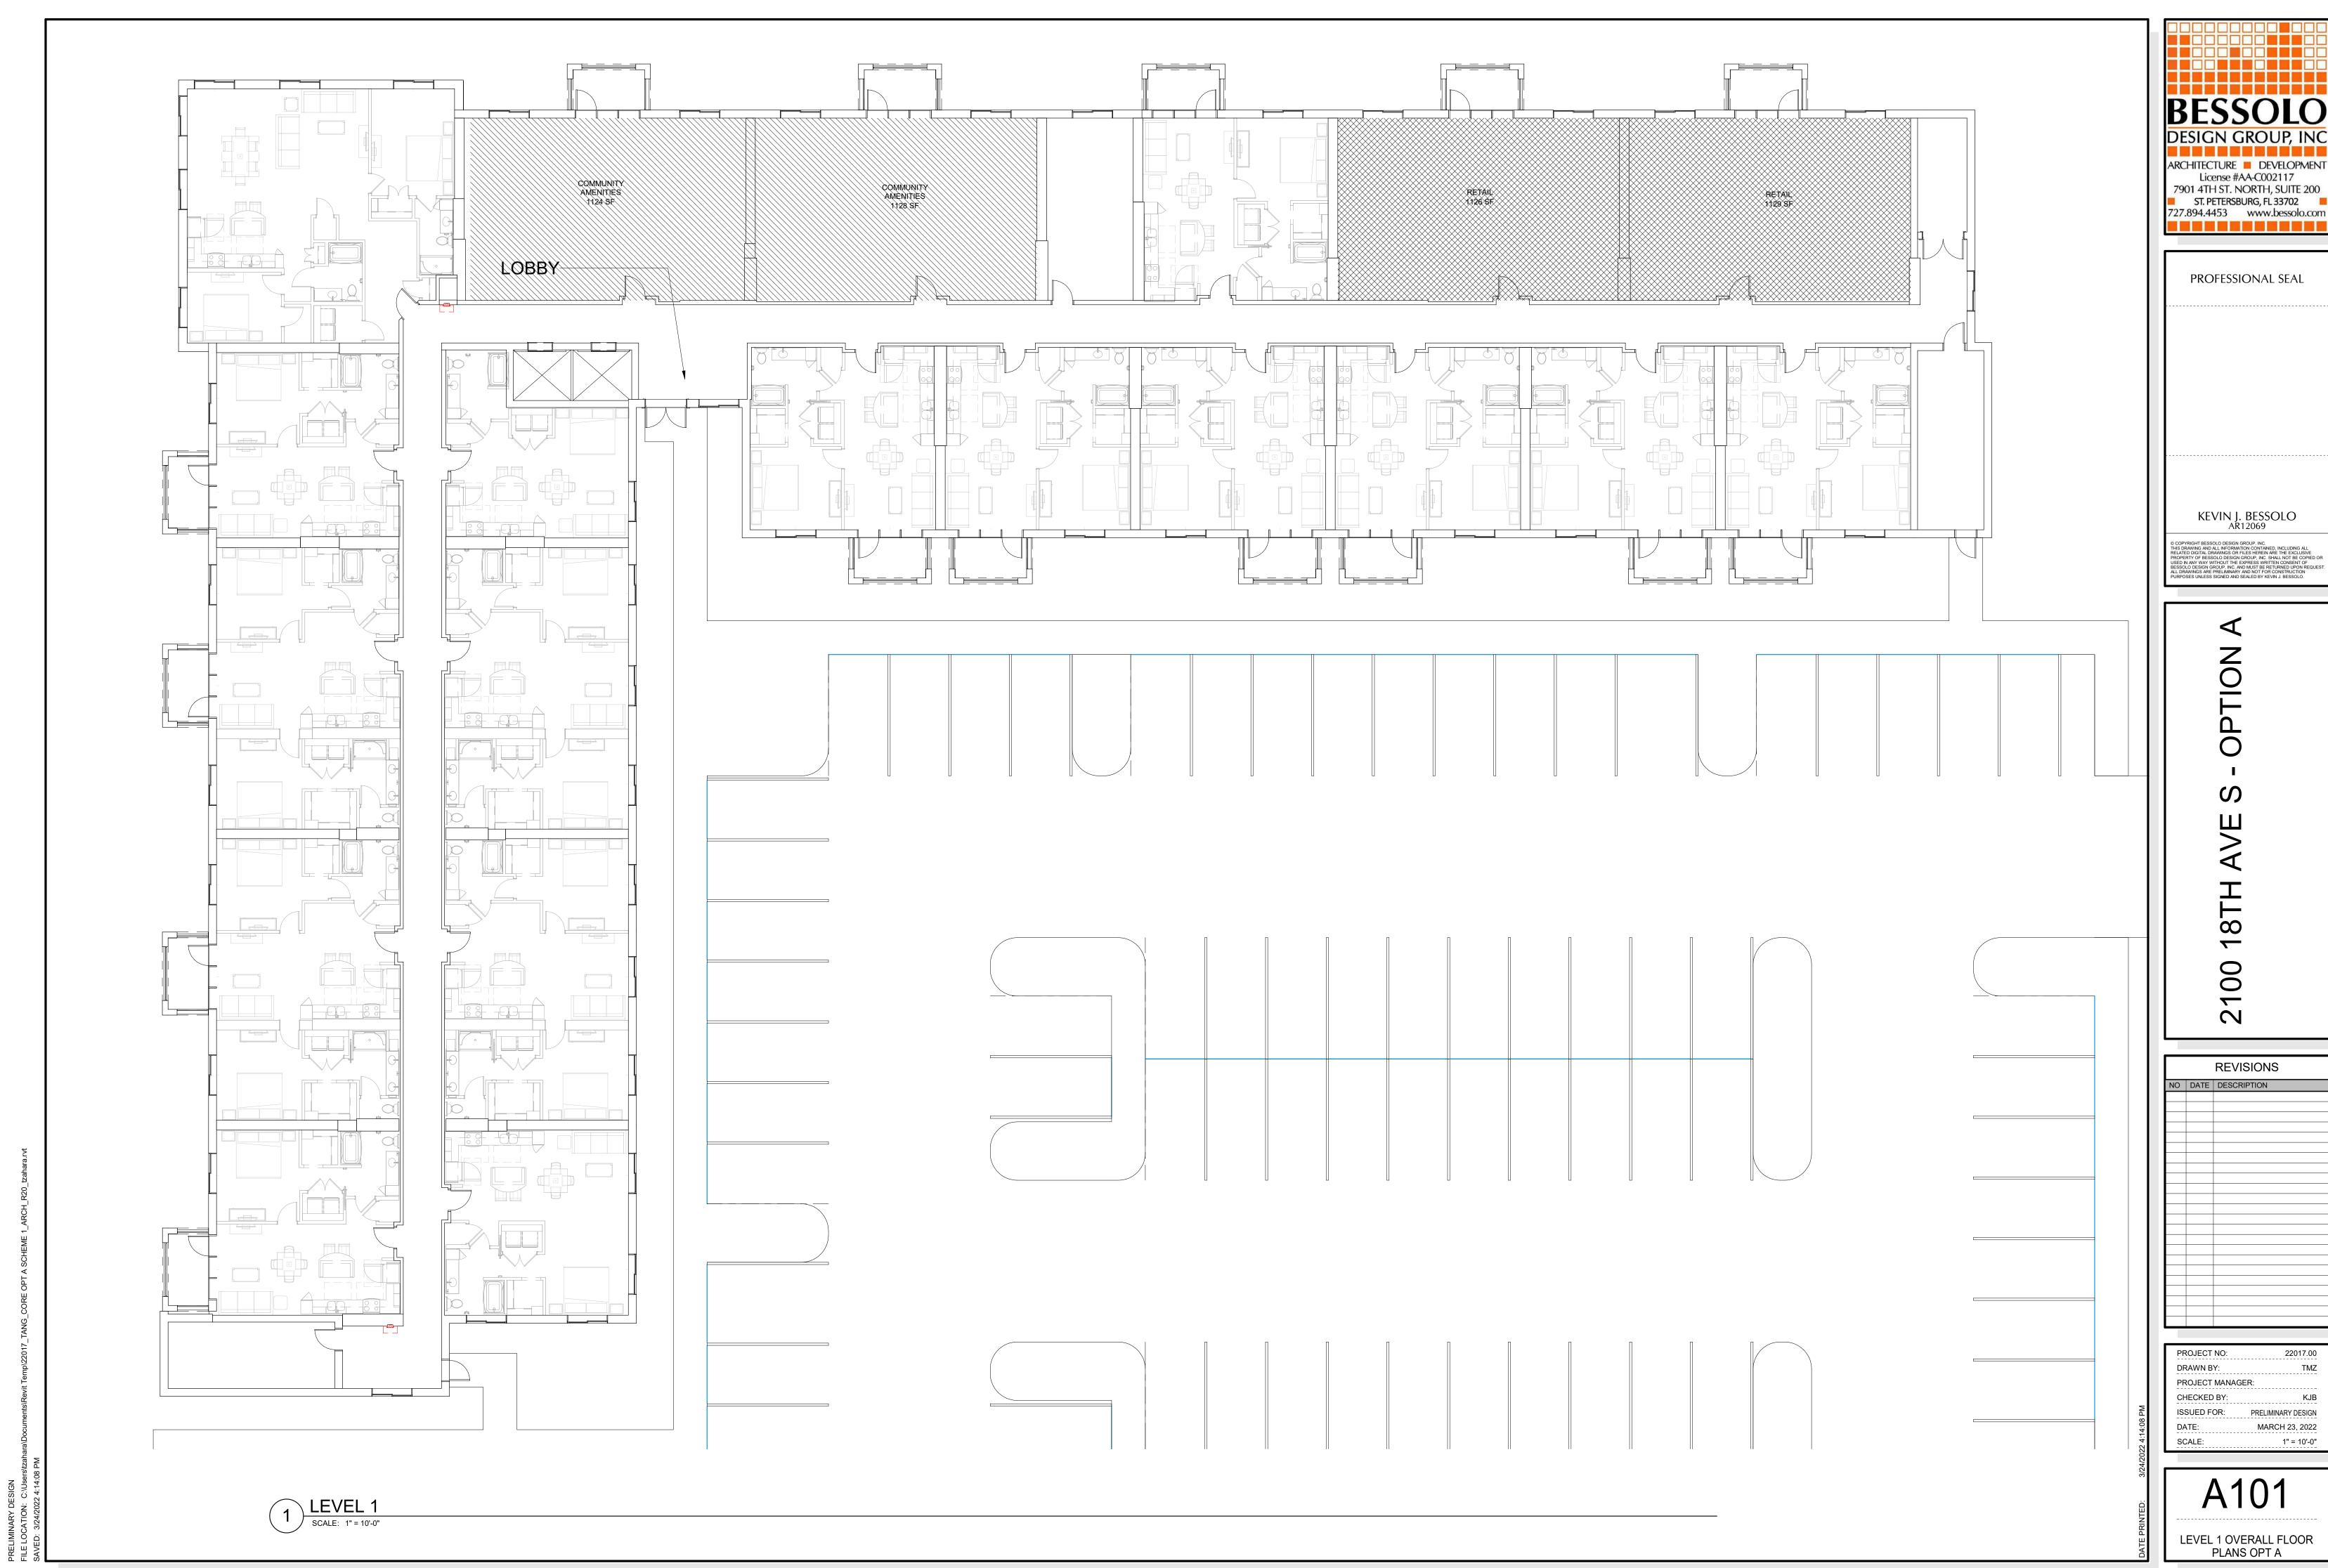

### **Development Plan:**

The property's current zoning limits the site to 67 residential units which is relatively low and may be below the minimum number of units required for Tax Credit funding applications. To create a more viable development plan and increase the property's potential, we intend to seek site plan approval for a minimum of 90 residential units and five (5) total stories. This can potentially be accomplished utilizing the new City ordinances 486-H and 485-H (deploying HB 1339) which affords the City great flexibility in approving site plans and density boosts for affordable housing developments. Given that the site is currently zoned 'Corridor Commercial Traditional', this City ordinance may require an amendment to include this zoning category. If not, we would have to seek a traditional rezoning. Enclosed herein is a schematic site plan reflecting 96 residential units and five (5) total stories. Other property and proposal information:

Property Size: 2.1 Acres Current Use: Vacant Proposed Use: 96 affordable/workforce residential units with amenities and

onsite parking.

Unit Mix (subject to change): 19 studios

41 one-bedroom 36 two-bedroom

Rent/Income Set-Asides: 100% of units at or below 80% AMI

Amenities: Clubroom, fitness center, business center, family game room,

secure building entrance, on-site property management