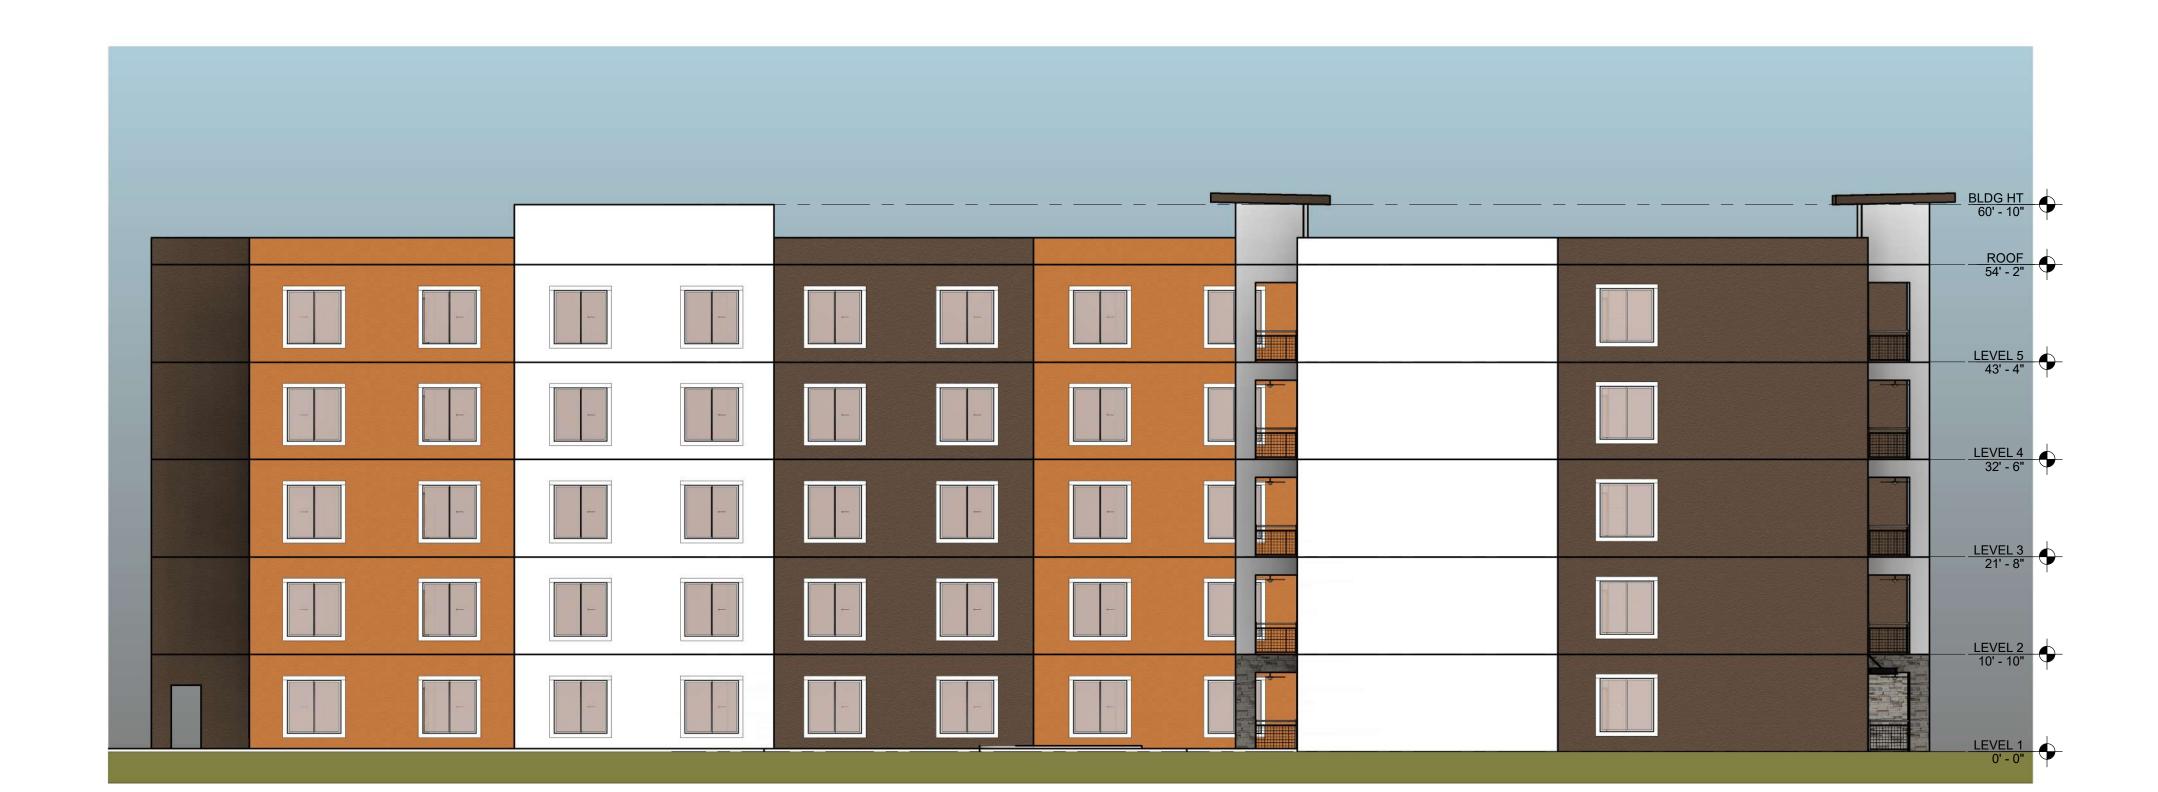

### **Development Plan:**

The property's current zoning limits the site to 67 residential units which is relatively low and may be below the minimum number of units required for Tax Credit funding applications. To create a more viable development plan and increase the property's potential, we intend to seek site plan approval for a minimum of 90 residential units and five (5) total stories. This can potentially be accomplished utilizing the new City ordinances 486-H and 485-H (deploying HB 1339) which affords the City great flexibility in approving site plans and density boosts for affordable housing developments. Given that the site is currently zoned 'Corridor Commercial Traditional', this City ordinance may require an amendment to include this zoning category. If not, we would have to seek a traditional rezoning. Enclosed herein is a schematic site plan reflecting 96 residential units and five (5) total stories. Other property and proposal information:

Property Size: 2.1 Acres Current Use: Vacant Proposed Use: 96 affordable/workforce residential units with amenities and

onsite parking.

Unit Mix (subject to change): 19 studios

41 one-bedroom 36 two-bedroom