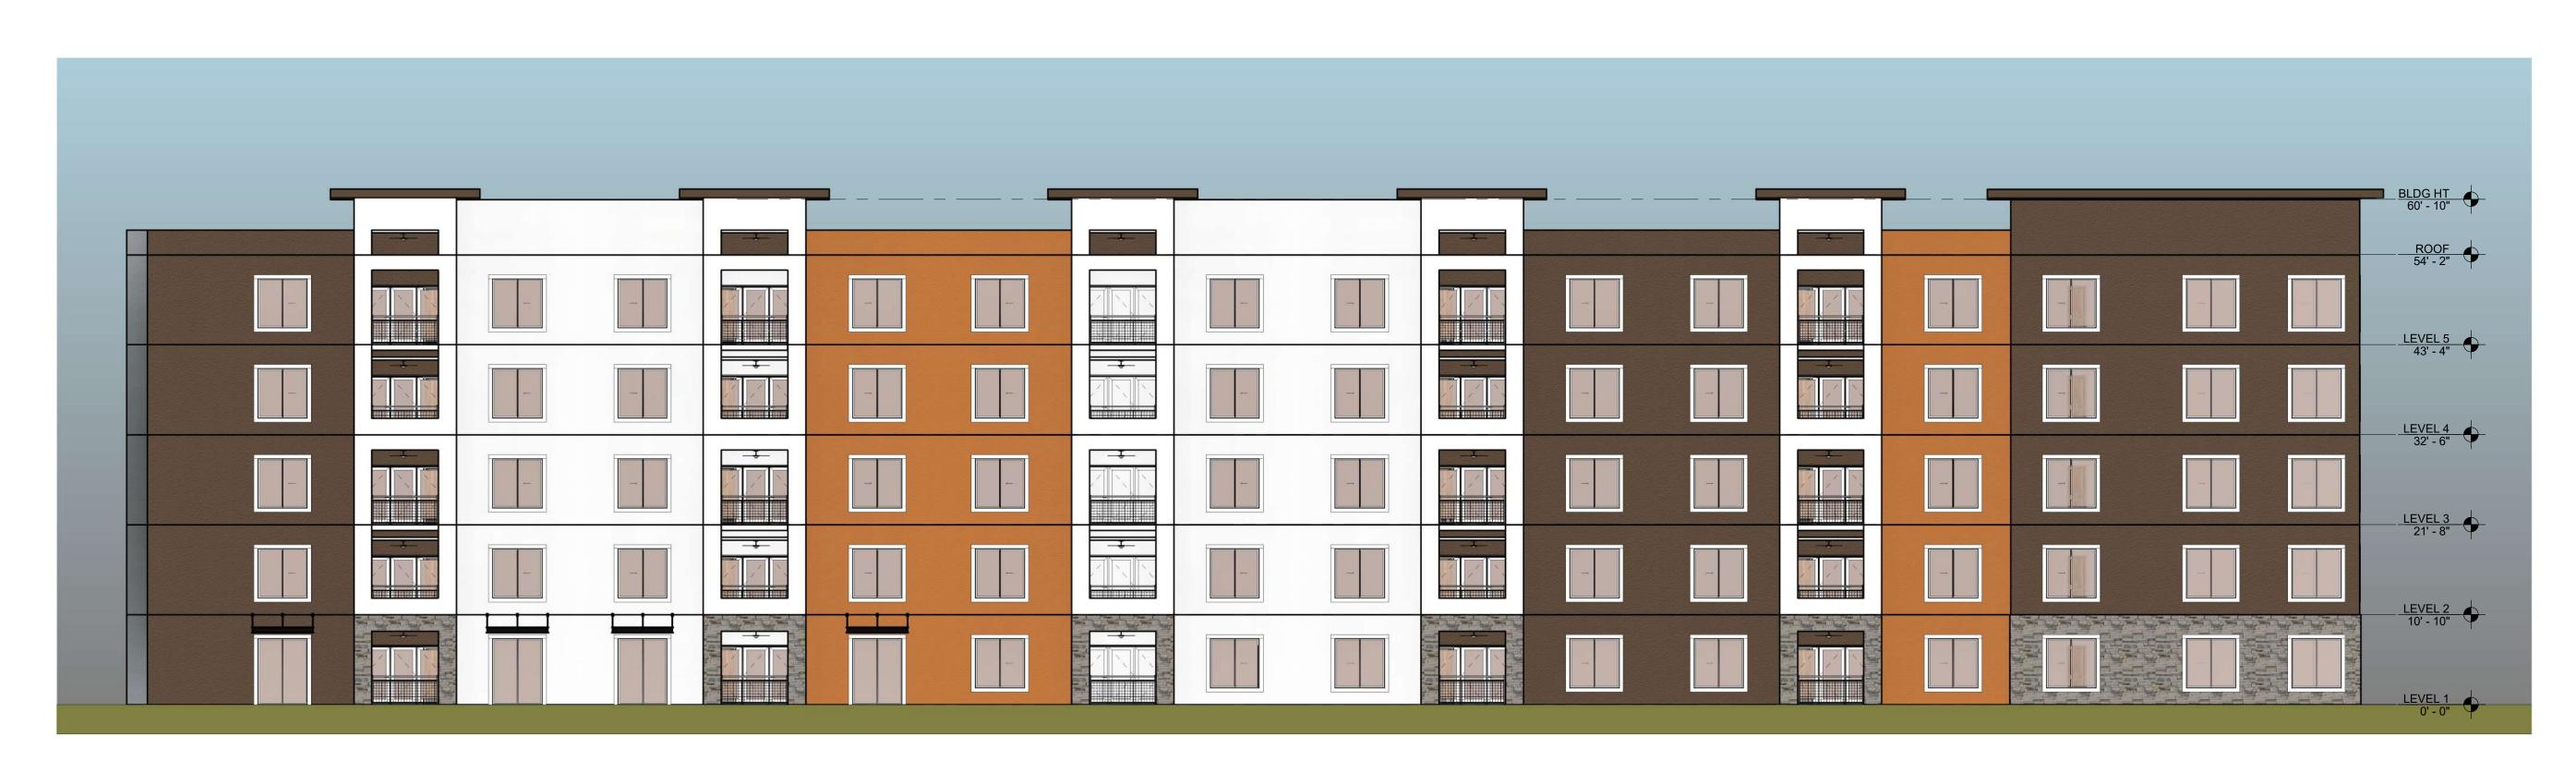

### **Development Plan:**

The property's current zoning limits the site to 67 residential units which is relatively low and may be below the minimum number of units required for Tax Credit funding applications. To create a more viable development plan and increase the property's potential, we intend to seek site plan approval for a minimum of 90 residential units and five (5) total stories. This can potentially be accomplished utilizing the new City ordinances 486-H and 485-H (deploying HB 1339) which affords the City great flexibility in approving site plans and density boosts for affordable housing developments. Given that the site is currently zoned 'Corridor Commercial Traditional', this City ordinance may require an amendment to include this zoning category. If not, we would have to seek a traditional rezoning. Enclosed herein is a schematic site plan reflecting 96 residential units and five (5) total stories. Other property and proposal information:

Property Size: 2.1 Acres Current Use: Vacant Proposed Use: 96 affordable/workforce residential units with amenities and

onsite parking.

Unit Mix (subject to change): 19 studios

41 one-bedroom 36 two-bedroom