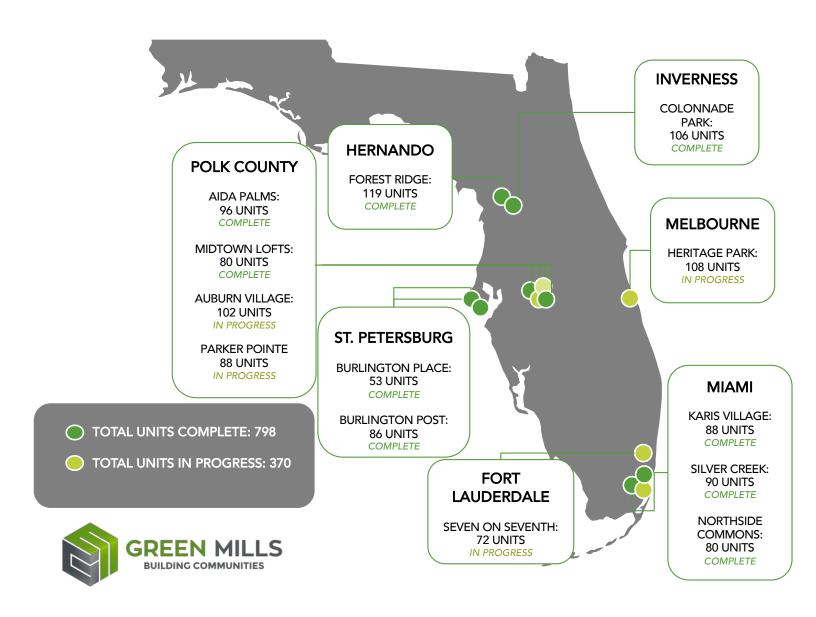

GM (and its affiliated entities) is a Limited Liability Company actively engaged in developing affordable housing throughout the State of Florida. Our principals have managed the development and finance of 8,000 affordable housing homes in Florida, representing more than \$1B of public/private partnership development. More recently, Green Mills developed and owns two affordable housing communities in the Historic Kenwood Neighborhood of St. Petersburg: Burlington Place and Burlington Post. We take pride in our willingness to work closely with local stakeholders - City staff, community groups, and neighboring business - and view these efforts as prerequisites for successful development.